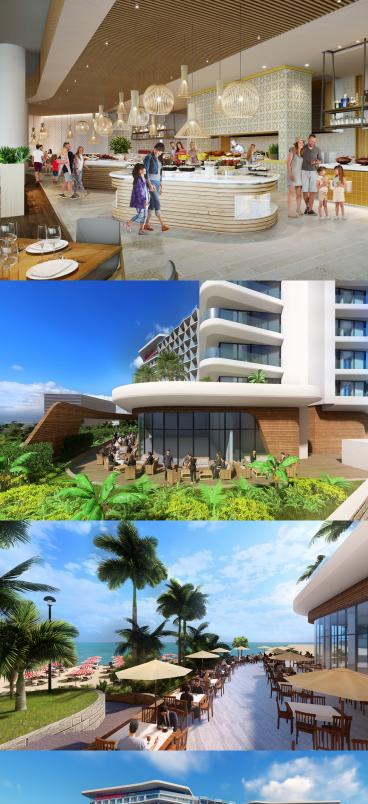

all-inclusive meal is served at

| Flavors | buffet breakfast | 6:00am -10:30am  |
|---------|------------------|------------------|
| Flavors | buffet lunch     | 12:30pm - 3:00pm |
| Flavors | buffet dinner    | 6:30pm - 10:00pm |